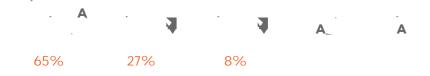

42% | 0%  | 0%         | 0%       |
| 74% | 26% | 0%  | 0%         | 0%       |
| 71% | 21% | 7%  | 0%         | 0%       |
| 68% | 32% | 0%  | 0%         | 0%       |

A . . A

Comp 'ting Accreditation Commission (CAC)

| . A | , _ |    | •          | *  |
|-----|-----|----|------------|----|
| •   |     |    | <b>A</b> _ | A  |
| 69% | 26% | 4% | 1%         | 0% |
| 70% | 24% | 5% | 1%         | 0% |
| 67% | 29% | 2% | 2%         | 0% |
| 80% | 17% | 3% | 0%         | 0% |
| 73% | 26% | 0% | 1%         | 0% |
| 88% | 12% | 0% | 0%         | 0% |

## Α . . Α

Engineering Accreditation Commission (EAC)

> . A **A**\_ A 13% 85% <1% 1% <1% 9% 90% <1% 0% <1% 84% 13% <1% <1% 2% 89% 10% 0% <1% <1% 2% 82% 15% <1% 0% 90% 8% <1% <1% <1%

## 

Engineering Technolog Accreditation Commission (ETAC)